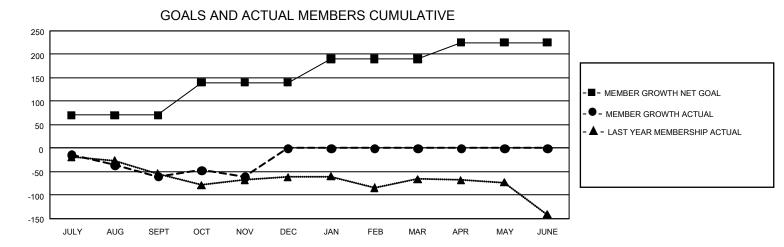

## GAT MONTHLY MEMBERSHIP PROGRESS REPORT Result

GMT Constitutional Area 2, Group C

REPORT DOES NOT INCLUDE CLUBS IN UNDISTRICTED AREAS.

| Clubs         |               |             |               | Members               |                        |                         |                                                    |
|---------------|---------------|-------------|---------------|-----------------------|------------------------|-------------------------|----------------------------------------------------|
|               | RESULTS FOR   | R 2021-2022 |               | RESULTS FOR 2021-2022 |                        |                         |                                                    |
| QUARTER       | NEW CLUB GOAL | NEW CLUBS   | DROPPED CLUBS | QUARTER               | BER GROWTH NET<br>GOAL | MEMBER GROWTH<br>ACTUAL | DROPPED MEMBERS<br>ACTUAL (including<br>transfers) |
| JULY/AUG/SEPT | 6             | 0           | 1             | JULY/AUG/SEPT         | 70                     | 27                      | 81                                                 |
| OCT/NOV/DEC   | 9             | 0           | 0             | OCT/NOV/DEC           | 70                     | 47                      | 45                                                 |
| JAN/FEB/MAR   | 9             | 0           | 0             | JAN/FEB/MAR           | 50                     | 0                       | 0                                                  |
| APR/MAY/JUNE  | 0             | 0           | 0             | APR/MAY/JUNE          | 35                     | 0                       | 0                                                  |