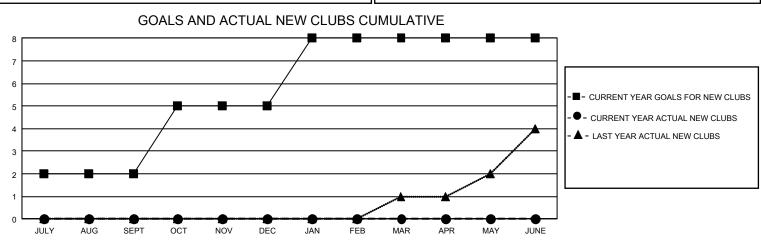

## GAT MONTHLY MEMBERSHIP PROGRESS REPORT Result

GMT Constitutional Area 2, Group C

REPORT DOES NOT INCLUDE CLUBS IN UNDISTRICTED AREAS.

| Clubs         |               |             |               | Members               |                        |                         |                                                    |
|---------------|---------------|-------------|---------------|-----------------------|------------------------|-------------------------|----------------------------------------------------|
|               | RESULTS FOR   | R 2021-2022 |               | RESULTS FOR 2021-2022 |                        |                         |                                                    |
| QUARTER       | NEW CLUB GOAL | NEW CLUBS   | DROPPED CLUBS | QUARTER               | BER GROWTH NET<br>GOAL | MEMBER GROWTH<br>ACTUAL | DROPPED MEMBERS<br>ACTUAL (including<br>transfers) |
| JULY/AUG/SEPT | 6             | 0           | 1             | JULY/AUG/SEPT         | 70                     | 27                      | 81                                                 |
| OCT/NOV/DEC   | 9             | 0           | 0             | OCT/NOV/DEC           | 70                     | 47                      | 45                                                 |
| JAN/FEB/MAR   | 9             | 0           | 0             | JAN/FEB/MAR           | 50                     | 0                       | 0                                                  |
| APR/MAY/JUNE  | 0             | 0           | 0             | APR/MAY/JUNE          | 35                     | 0                       | 0                                                  |